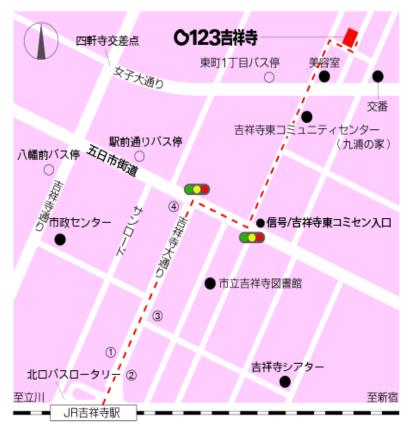

#### [0123 Kichijoji]

It is a slightly large private house-like building in a quiet residential area. Parents and children can spend a relaxing time while increasing the number of child care companions while children play freely.

[Subject] In principle, children living in Musashino City who are 0 to 3 years old (until March of the year they turn 4) and their guardians

[Facility Details] Play hall, playroom, lounge, library corner, nursery room, garden, etc.

[Event Information] Age-specific plazas, seasonal meetings, online businesses, lectures, food and consultations on anything, etc.

[Opening Hours] 9:00 a.m. to 4:00 p.m.

[Closing Day] Sundays, Mondays, National Holidays (excluding Children's Day), Year-end and New Year holidays