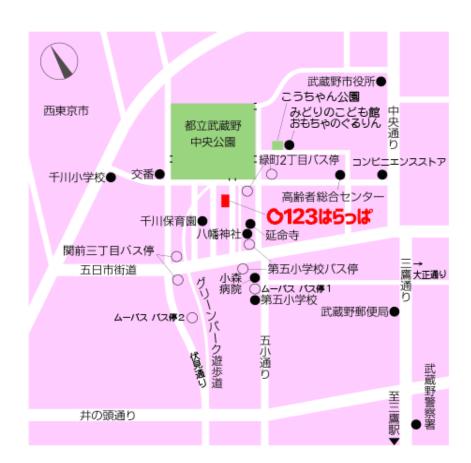

# [0123 Harappa]

Yahatacho 1-3-24 Tel 56-3210

It is located in a blessed natural environment with a Chuo Park, promenade, production green space, etc. in the surrounding area. You can play freely in bright light. We also provide a variety of support for parents who are raising children, such as lectures and child care consultations.

[Applicable] In principle, children living in Musashino City who are 0 to 3 years old (until March of the year they turn 4) and their guardians

[Facility Details] Play hall, playroom, lounge, library corner, nursery room, garden, etc.

[Event Information] Fun times, age-specific plazas, seasonal garden play, lectures by instructors, food and consultations on anything, etc.

[Opening Hours] 9:00 a.m. to 4:00 p.m.

[Closing Day] Fridays, Saturdays, National Holidays (excluding Children's Day), Year-end and New Year holidays