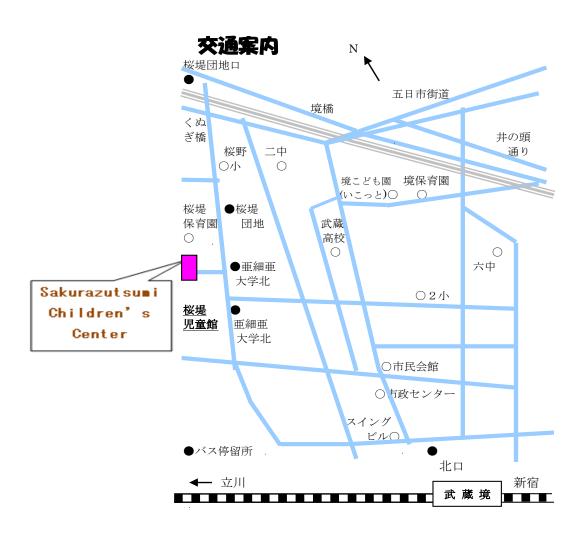

# [Sakurazutsumi Children's Center] Sakurazutsumi 2-1-29 TE53-2206

It is a facility aimed at promoting the healthy growth of children through play and enriching their emotions. You can move your body freely by playing Boo Boo car, trampoline, touch panel, etc. in the hall. You can also relax and enjoy picture books with your child in the library. Preschoolers have a preschool room with a play house corner and fun toys.

[Applicable] Infants and guardians, elementary school students, junior high school students

[Facility Information] Hall / assembly room, library, training room, game room, multipurpose room

[Event Information] Children's Land (0year old,1year old,3year old,4year old), Trampoline Day, Story Square, Yu, Yu, Goo Day, seasonal events, etc.

[Opening Hours] April-September: 9:30am-5:30pm

October-March: 9:30am-5:00pm

[Closing Day] Sundays, National Holidays (excluding Children's Day), Yearend and New Year holidays (December 29 to January 3)