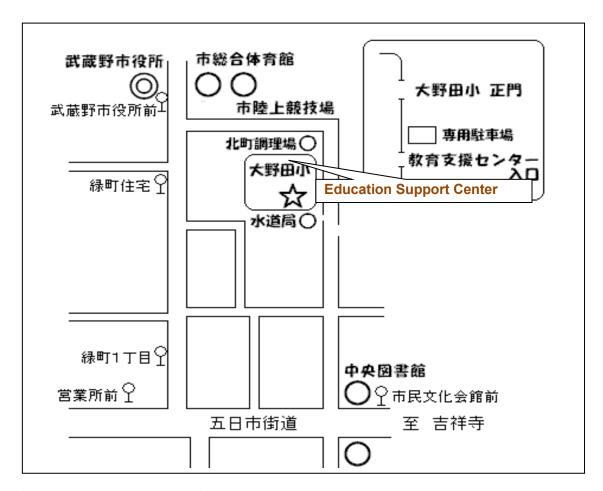

# [Education Support Center]

Oonoden Elementary School B1F TEL: 60-1899, 60-1922 (Telephone consultation hotlines)

Education counselors (Clinical psychologist) respond to various consultations about children from infants to adolescence.