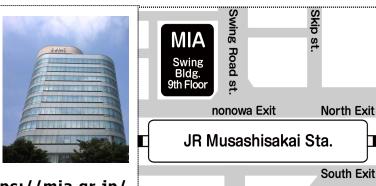

#### ACCESS

JR Chuo Line or Seibu Tamagawa Line "Musashi-Sakai Station." JR "*Tokubetsu-Kaisoku (Tokkai*: Spe-cial Rapid)" trains do not stop there.
After using the North exit, head left for 1 min.; or if you use the Nonowa exit, it's just across the street on your right!

You can only use "Suica" or "PASMO" at **nonowa** exit.

tel. 0422-36-4511 fax. 0422-36-4513

https://mia.gr.jp/ SWING 9F, Sakai 2-14-1, Musashino-shi, Tokyo 180-0022

Open: TUE - SAT 9:00-17:00 (Closed on public holidays, year-end & new-year holidays)