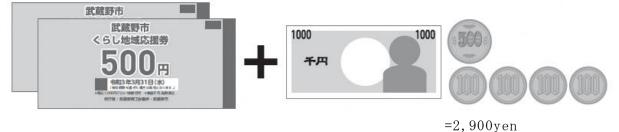

use 1 ticket and pay 500 yen with cash.

• When you are paying 2,900 yen with tax included, use 2 tickets

and pay 1,900 yen with cash.

Please call us for questions about usage.

Musashino-shi Kurashi Chiiki Ouennken Jimukyoku