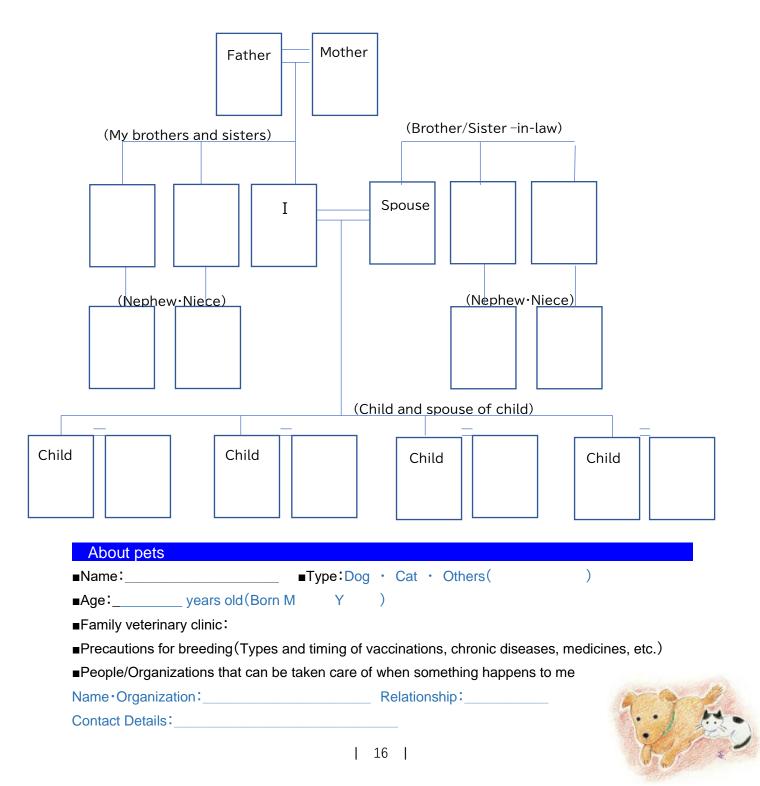

sode                                         |
|         |                   | •Marriage, Parenting                                  |
|         |                   | •Memories at the travel                               |
| 30s     |                   | destination, etc.                                     |
| 40s     |                   |                                                       |
| 50s     |                   |                                                       |
| 60s     |                   |                                                       |
| 70s     |                   |                                                       |
| Now     |                   |                                                       |



## 2 My Family Tree

#### Date Entered D M Y





## 3 The Current Me

Date Entered D M Y

Hobbies & Skills

My favorite\_

(e.g. Food, Music, Color, etc.)

Let's write episodes related to it.



What you want to do, where you want to go, people you want to meet, etc.





## 4 Message to loved ones

| To<br>D M Y         | (Relationship    | ) Date Entered |
|---------------------|------------------|----------------|
| To<br>D M Y         | _(Relationship   | ) Date Entered |
| To<br>D M Y         | _(Relationship   | ) Date Entered |
| To<br>Entered D M Y | _ ( Relationship | ) Date         |



## Chapter four Notice from Musashino City

#### List of Musashino City Home Care and Community Comprehensive Support Center

It is a consultation desk for the elderly. We receive consultations on the elderly, provide information such as lon